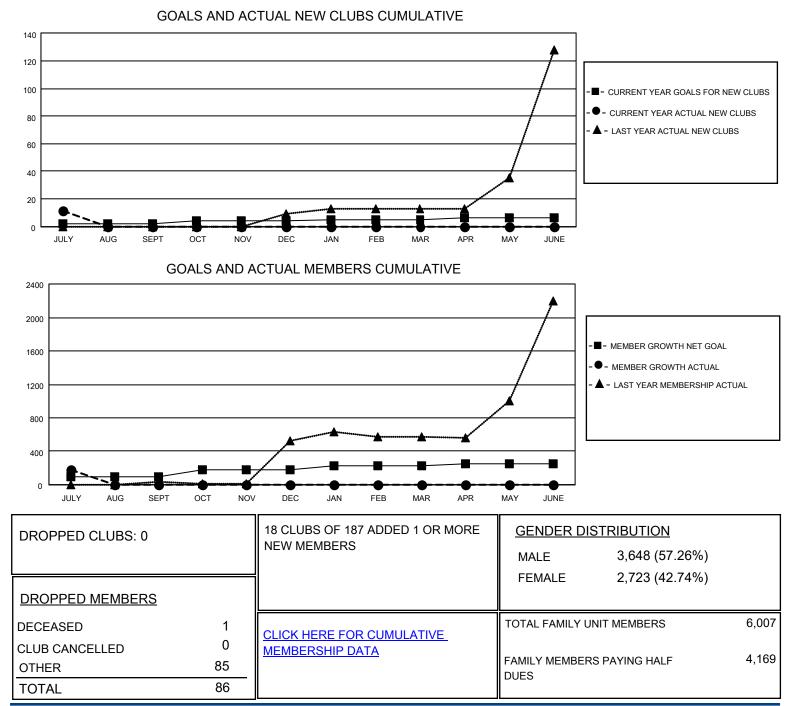

## LOCATION INDIA

District 3232B2

Results as of: 7/31/2021

| Clubs                 |               |           |               | Members               |                        |                         |                                                    |
|-----------------------|---------------|-----------|---------------|-----------------------|------------------------|-------------------------|----------------------------------------------------|
| RESULTS FOR 2021-2022 |               |           |               | RESULTS FOR 2021-2022 |                        |                         |                                                    |
| QUARTER               | NEW CLUB GOAL | NEW CLUBS | DROPPED CLUBS | QUARTER MEM           | BER GROWTH NET<br>GOAL | MEMBER GROWTH<br>ACTUAL | DROPPED<br>MEMBERS ACTUAL<br>(including transfers) |
| JULY/AUG/SEPT         | 2             | 11        | 0             | JULY/AUG/SEPT         | 100                    | 277                     | 86                                                 |
| OCT/NOV/DEC           | 2             | 0         | 0             | OCT/NOV/DEC           | 75                     | 0                       | 0                                                  |
| JAN/FEB/MAR           | 1             | 0         | 0             | JAN/FEB/MAR           | 50                     | 0                       | 0                                                  |
| APR/MAY/JUNE          | 1             | 0         | 0             | APR/MAY/JUNE          | 25                     | 0                       | 0                                                  |